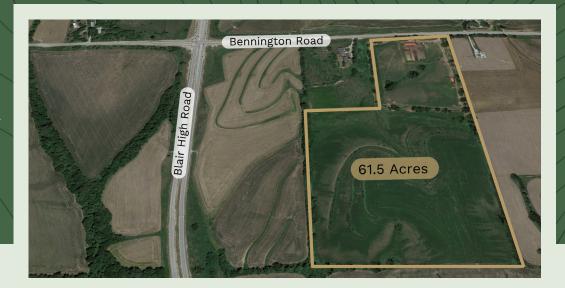

# Industrial Development Land

11211 Bennington Road Omaha, NE 68142

### Property

| Type | <br>Lan  | d     |
|------|----------|-------|
| Size | <br>61.5 | Acres |