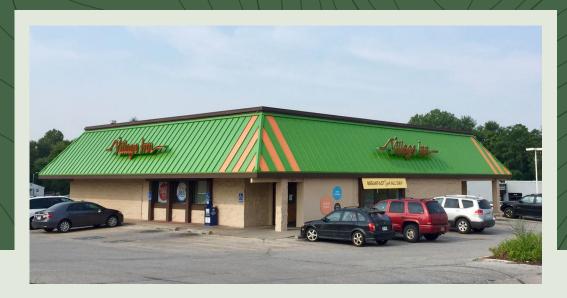

# Village Inn Retail Building

5425 L Street Omaha, Nebraska 68117

## Property

| Type       | Restaurant |
|------------|------------|
| Size       | 5,062 SF   |
| Year Built | 1979       |

### Result

| Price     | \$1,225,000      |
|-----------|------------------|
| Price/SF  | \$242 PSF        |
| Sale Date | February 9, 2023 |